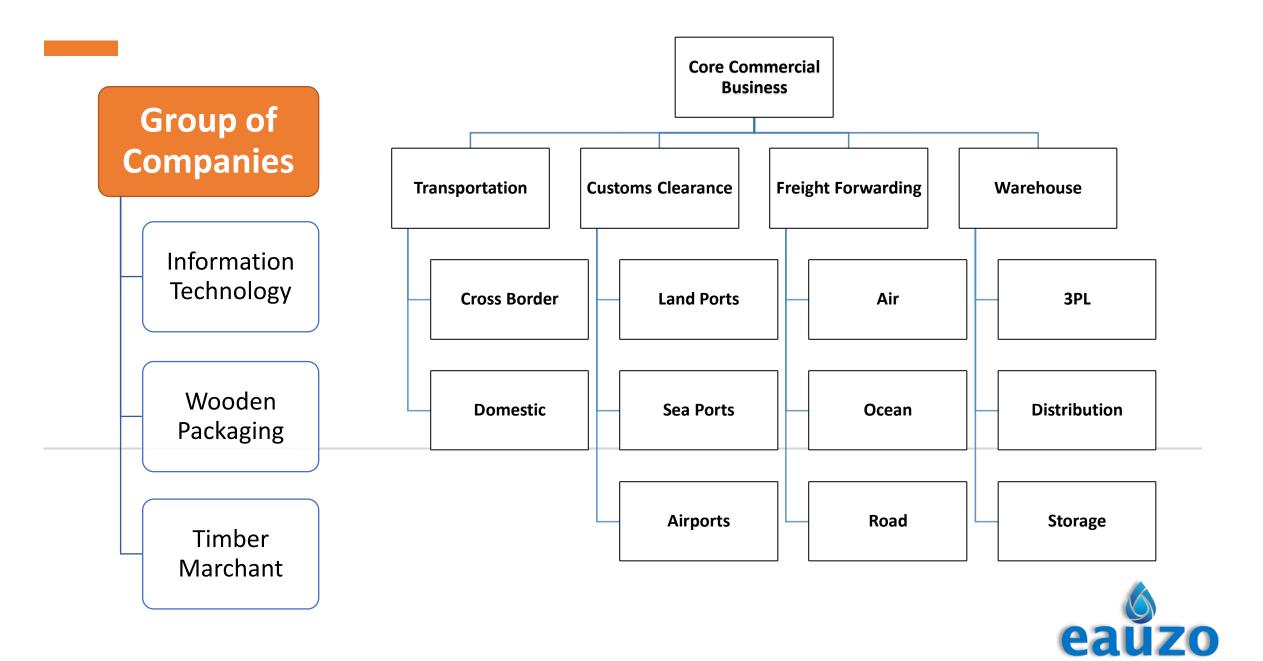

## Eauzo's Lines of Business

- Customization to customers' specific needs
- Proven and scalable process
- Logistics know-how combined with freight forwarding products, plus specialties
- Managed by local professionals with deep logistics expertise
- Global reach